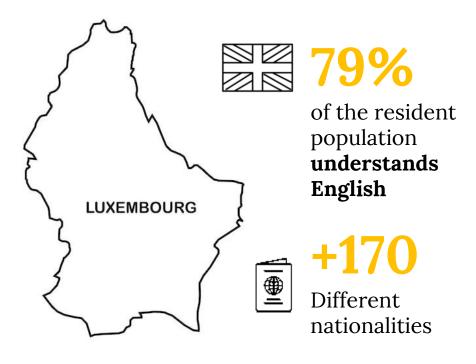

English speakers in luxembourg: a growing, influential community

47%

Of residents are **foreigners** 

Luxtimes: the one and only English speaking media ecosystem

70%

reach rate among expats

47,3%

Of residents are foreigners in Luxembourg