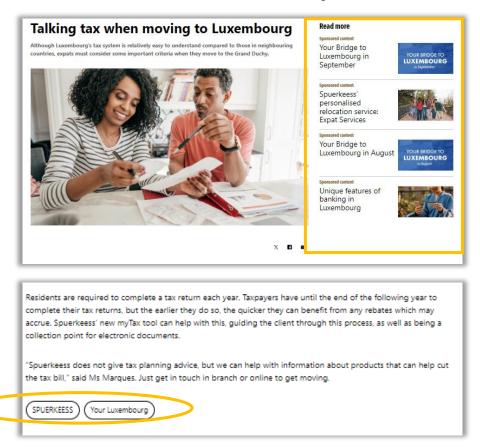

Discover drama classes and groups for kids or adults who want to be centre

Talking tax when moving to Luxembourg

Although Luxembourg's tax system is relatively easy to understand compared to those in neighbouring countries, expats must consider some important criteria...