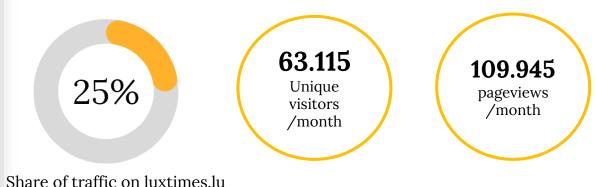

267.594

monthly visits on luxtimes.lu

15.761

newsletter subscribers 90.554

social media followers

> [your] LUXEMBOURG