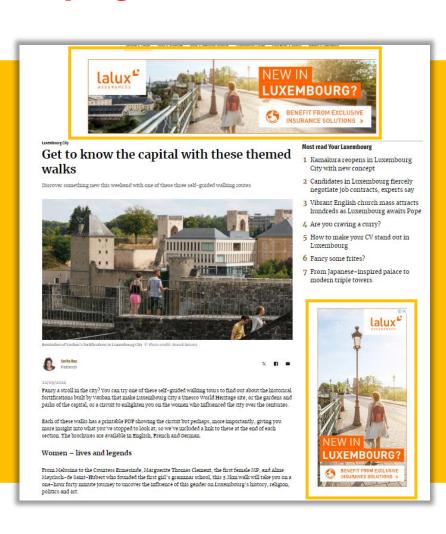

Luxembourg City Get to know the capital with Vibrant English church these themed walks

Discover something new this weekend with one of these three self-guided

mass attracts hundreds as Luxembourg awaits Pope